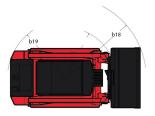

|                   |                                                |
| miles managed and a second and |                   |                                                |

## 2100 RT NXT:3 - Dimensional drawing







## **Equipment**

| Lifting function                                           |            |
|------------------------------------------------------------|------------|
| All-Tach® Attachment Mounting System                       | Standard   |
| Auxiliary Hydraulics                                       | Standard   |
| Electronic Attachment Control - 14-Pin Connector           | Optional   |
| High-Flow Auxiliary Hydraulics                             | Optional   |
| IdealTrax™ Automatic Track Tensioning System               | Standard   |
| Power-A-Tach® Attachment Mounting System                   | Optional   |
| Motorization/Power                                         |            |
| Combination Radiator & Hydraulic Oil Cooler                | Standard   |
| Dual-Element Air