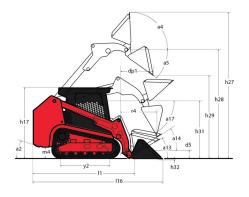

|                   |                                                |
| miles managed and a second and |                   |                                                |

## 2100 RT NXT:3 - Dimensional drawing







## **Equipment**

| Lifting function                                           |            |
|------------------------------------------------------------|------------|
| All-Tach® Attachment Mounting System                       | Standard   |
| Auxiliary Hydraulics                                       | Standard   |
| Electronic Attachment Control - 14-Pin Connector           | Optional   |
| High-Flow Auxiliary Hydraulics                             | Optional   |
| IdealTrax™ Automatic Track Tensioning System               | Standard   |
| Power-A-Tach® Attachment Mounting System                   | Optional   |
| Motorization/Power                                         |            |
| Combination Radiator & Hydraulic Oil Cooler                | Standard   |
| Dual-Element A