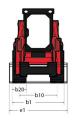

|                   |                                                |
| miles managed and a second and |                   |                                                |

## 2100 RT NXT:3 - Dimensional drawing







## **Equipment**

| Lifting function                                           |            |
|------------------------------------------------------------|------------|
| All-Tach® Attachment Mounting System                       | Standard   |
| Auxiliary Hydraulics                                       | Standard   |
| Electronic Attachment Control - 14-Pin Connector           | Optional   |
| High-Flow Auxiliary Hydraulics                             | Optional   |
| IdealTrax™ Automatic Track Tensioning System               | Standard   |
| Power-A-Tach® Attachment Mounting System                   | Optional   |
| Motorization/Power                                         |            |
| Combination Radiator & Hydraulic Oil Cooler                | Standard   |
| Dual-Element Air C