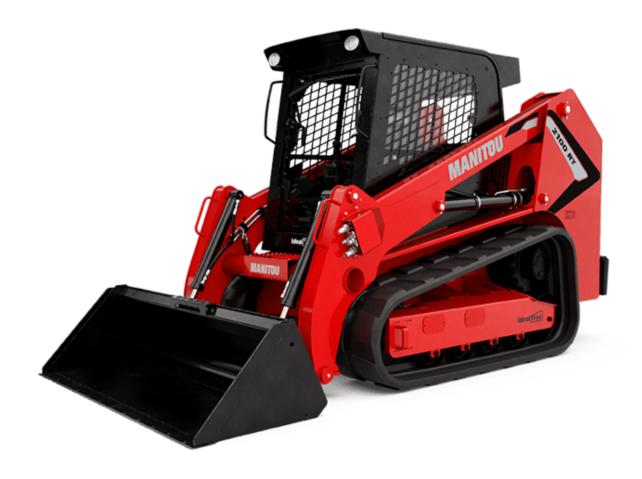

Technical sheet:

## 2100 RT NXT:3





|