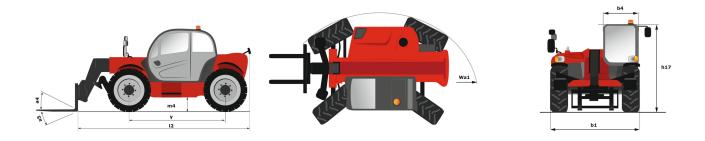

|
| Noise to environment (LwA)                  | 103 dB                                                   |
| Vibration on hands/arms                     | < 2.50 m/s <sup>2</sup>                                  |
| Miscellaneous                               |                                                          |
| Steering wheels (front / rear)              | 2/2                                                      |
| Drive wheels (front / rear)                 | 2/2                                                      |
| Safety / Safety cab homologation            | Standard EN 15000 / Cabin ROPS - FOPS Level 2            |
| Controls                                    | JSM                                                      |

## MT 1135 easy ST5 - Dimensional drawing



## MT 1135 easy ST5 - Load chart

Machine on stabilisers with forks - with levelling device Metric



Machine on tyres with forks - with levelling Metric







Siège Social 430 rue de l'Aubinière - 44150 Ancenis Cedex - France Tel: +33(0)2 40 09 10 11 - Fax: +33 (0)2 40 09 10 97 www.manitou.com



This brochure describes versions and configuration options for Manitou products which may be fitted with different equipment. The equipment described in this brochure may be standard, optional or not available depending on version. Manitou reserves the right to change the specifications shown and described at any time and without prior warning. The manufacturer is not liable for the specifications given. For more information, contact your Manitou dealer. Non-contractual document. Product descr