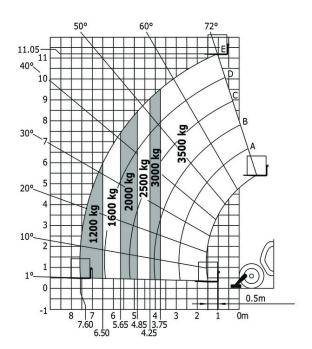

## MT 1135 easy ST5 - Load chart

Machine on stabilisers with forks - with levelling device Metric

Machine on tyres with forks - with levelling Metric

Siège Social 430 rue de l'Aubinière - 44150 Ancenis Cedex - France Tel: +33(0)2 40 09 10 11 - Fax: +33 (0)2 40 09 10 97 www.manitou.com