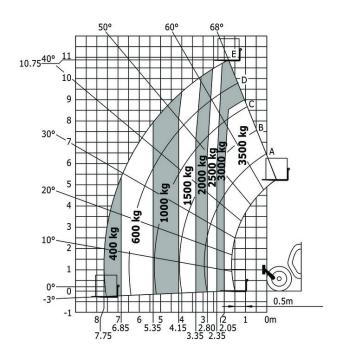

## MT 1135 easy ST5 - Load chart

Machine on stabilisers with forks - with levelling device Metric

Machine on tyres with forks - with levelling Metric

Siège Social 430 rue de l'Aubinière - 44150 Ancenis Cedex - France Tel: +33(0)2 40 09 10 11 - Fax: +33 (0)2 40 09 10 97 www.manitou.com